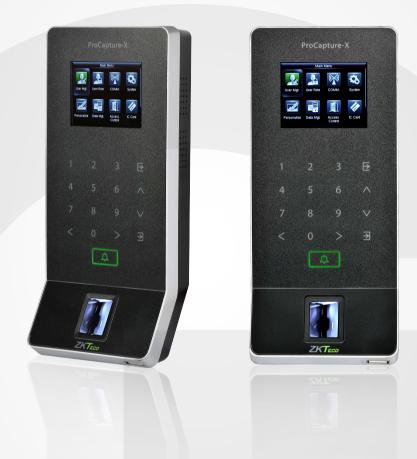

# ProCapture-X

# **POE Fingerprint Access Control Terminal**

**ProCapture-X** is a POE fingerprint access control terminal with the most advanced Z-ID technology, which not only possesses outstandingly high identification rate towards dry, wet and rough finger, but also provides the utmost security with its live finger detecting capability.

The device is designed in horizon style design and is equipped with touch keypad, which provides a superior touching experience. It also offers flexibility standalone installation or with any third-party access control panel that supports standard wiegand signal. TCP/IP, RS485 and Wi-Fi (Optional) are available that the device can be used in different networks.

#### **Features**

Modern Design & Interactive UI

Revolutionary Z-ID Fingerprint Sensor

Multiple Verification Modes: Fingerprint / Card / Password

Outstanding Performance With Dry, Wet and Rough Fingers

Wireless Network \* Wi-Fi Connection