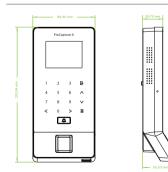

nal)
- G Fingerprint Card(Optional)

#### Standard Functions:

Access Levels / Groups / Holidays DST / Bell Schedule Duress Mode Anti-Passback Record Query Custom Wallpaper & Screen Saver

#### Communication

- G TCP/IP
- G RS485 (For fingerprint&card Reader) USB Host Wiegand Input / Output

Personali

User Interfa

Bell Schedules

Punch State Options Shortcut Key Mappings

Voice

۵.

Ċ,

mrk range

) () ()

();;;

1

Not in the Netv

- Wiegand Input / Out
   Wi-Fi(Optional)

#### Additional Info

Working Temperature:  $0^{\circ}C \sim 45 ^{\circ}C$ Dimensions: 200.5 × 88.5 × 28.7 mm. Fingerprint Algorithm ZKFinger v10.0 Fingerprint: FAR<0.0001% FRR<0.01% Package Includes 12V 3A Power Supply

#### Power

💽 🎯 CE F©

Operating Voltage 12V DC 3A Current Draw < 500mA

### **Dimensions (mm)**





V1.0 05/08/2023