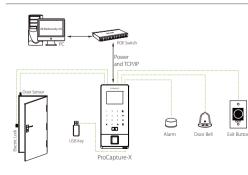

# Configuration

#### Access Control Interface:

ser Mat

nbjtest

o\_a

ŎĐįØŎÇ»Û᯼¼1É·ÝÓĐĨÞ'«Ë¾

Lock Relay Output Alarm Output/Auxiliary Input Exit Button / Door Sensor Security Relay Box